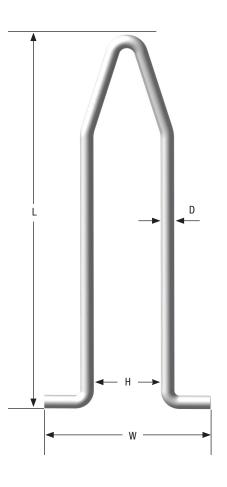

| TON | PART NUMBER | LENGTH<br>(L) | OUTSIDE<br>WIDTH (W) | INSIDE<br>WIDTH (H) | DIAMETER<br>(D) | SWL TENSION<br>(LBS) | UML<br>TENSION (LBS) |
|-----|-------------|---------------|----------------------|---------------------|-----------------|----------------------|----------------------|
| 7.5 | TT 7.5T SP  | 18"           | 7-3/4"               | 3-1/8"              | 5/8"            | 15,000               | 60,000               |
| 9   | TT 9T SP    | 22-7/8"       | 7-7/8"               | 3"                  | 3/4"            | 18,000               | 72,000               |